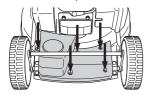

#### M53 S Pro

Ensure the wheels and wheel axles are clean and free from leaves, grass, etc. It is also important to keep clean around the drive gearbox.

· Remove the protective cover by unscrewing the screws.

 Now guide the protective cover out under the stay and over the drive axle.

 Clean the gearbox with a brush. Also check that the drive belt and belt pulley are undamaged, for example, no cracks.

Below you will find some general maintenance instructions.